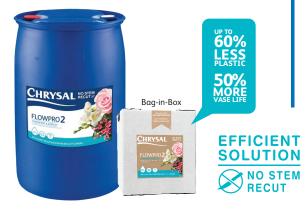

## Benefits:

- \* Convenient Sizes: From sachets and T-Bags, to 10L Bag in Box, 15 & 50 gallon barrels, and even totes on pallets. We offer flexibility to meet your unique needs.
- \* Saves time by eliminating the need for stem recutting.
- \* Reduces flower wastage, minimizing costs.
- \* Extends the distribution and sales period, maximizing profits.
- \* Decreases water consumption and labor costs as the solution can be reused.
- \* Minimizes the risk of consumer claims.
- \* Extends the longevity of flowers by up to 50% when compared to water alone.
- \* Stimulates water uptake, preventing "bentneck" and ensuring upright blooms.
- \* Lowers water pH for optimal flower health.
- \* Enhances color retention and keeps leaves and stems firm and green.