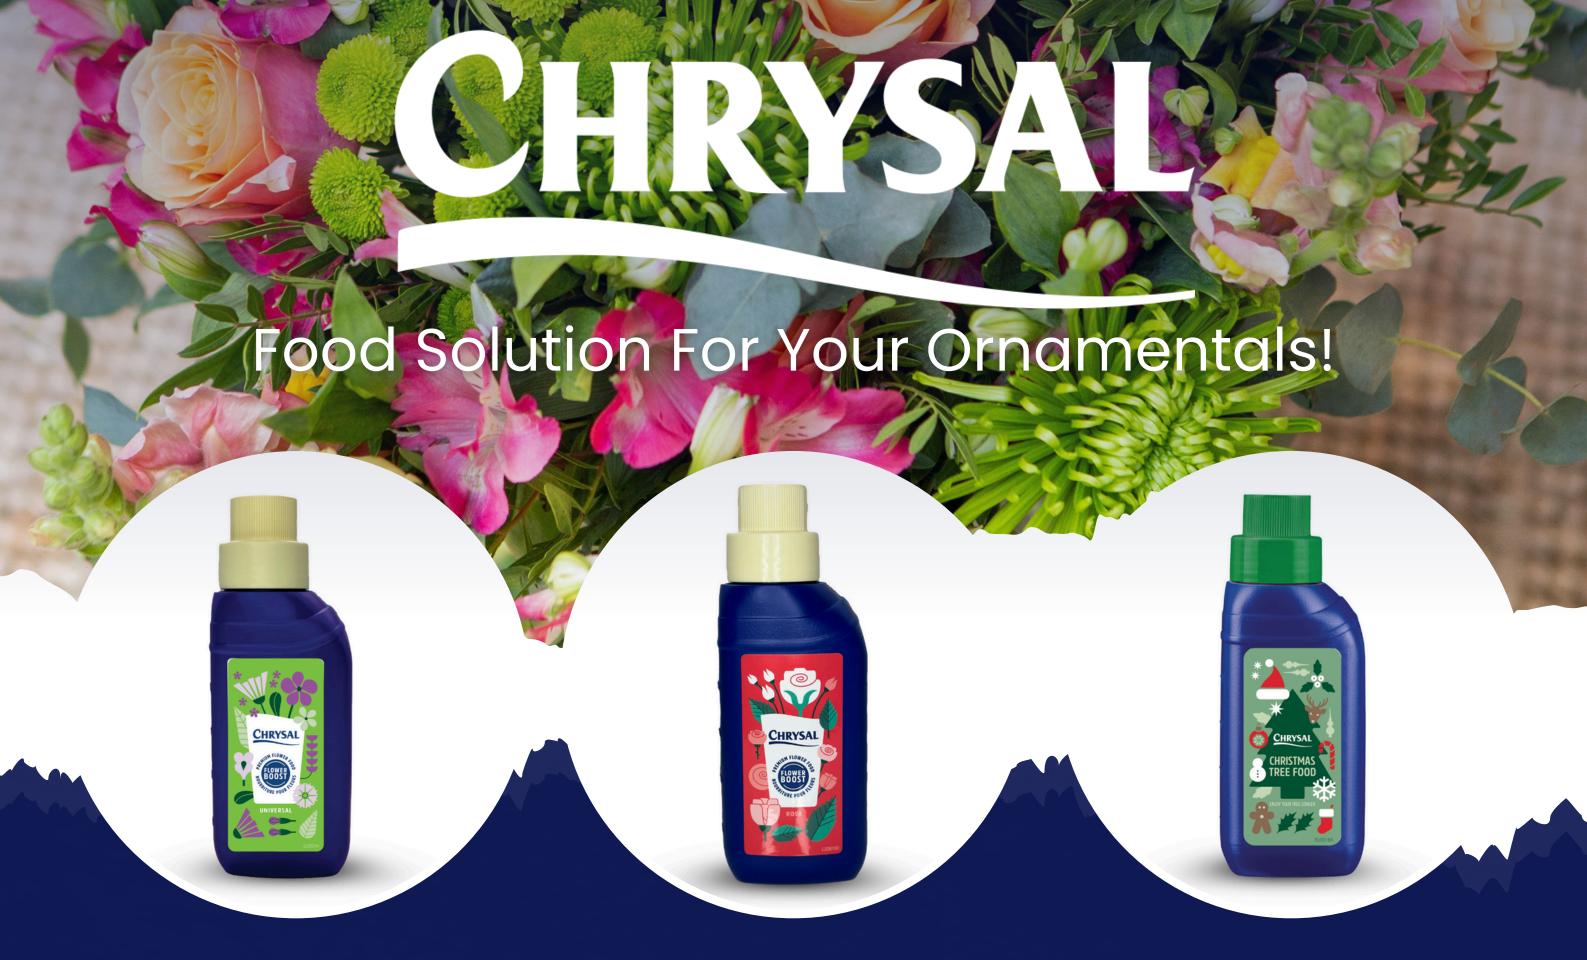

## Cut Flower Universal Food

Chrysal Cut Flower Universal Food enhances the longevity of fresh cut flowers, nourishing them with essential nutrients, promoting bud and flower growth, and reducing pH levels for better water uptake. Easy to use, it's a sustainable choice that minimizes waste and ensures long-lasting, quality floral arrangements. Ideal for both florists and flower enthusiasts.

## Cut Flower Rose Food

Elevate your roses with Chrysal Cut Flower Rose Food. This balanced liquid plant food supports big, beautiful blooms for all rose varieties. It's the solution for popular rose bouquets, maintaining leaf quality, preventing "bent-neck," and enhancing fragrance, bud opening, colors, and bloom size. Convenient and ready-to-use, it simplifies caring for your roses.

## Christmas Tree Food

Enhance your holiday with Chrysal Christmas Tree
Food. It will prolong your
Christmas tree's vibrancy,
reduce needle drop, and
preserve its rich color.
Easy to use, add one
capful to a liter of water
when setting up your tree,
and repeat every 5-7
days. Enjoy a cleaner,
longer-lasting centerpiece
for your celebrations.